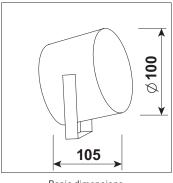

## ARKI SPOT 100 ground or wall mounted luminaire

All current index numbers, lumen outputs, power consumption and many other technical information are available in our 2024 pricelist.

Basic dimensions