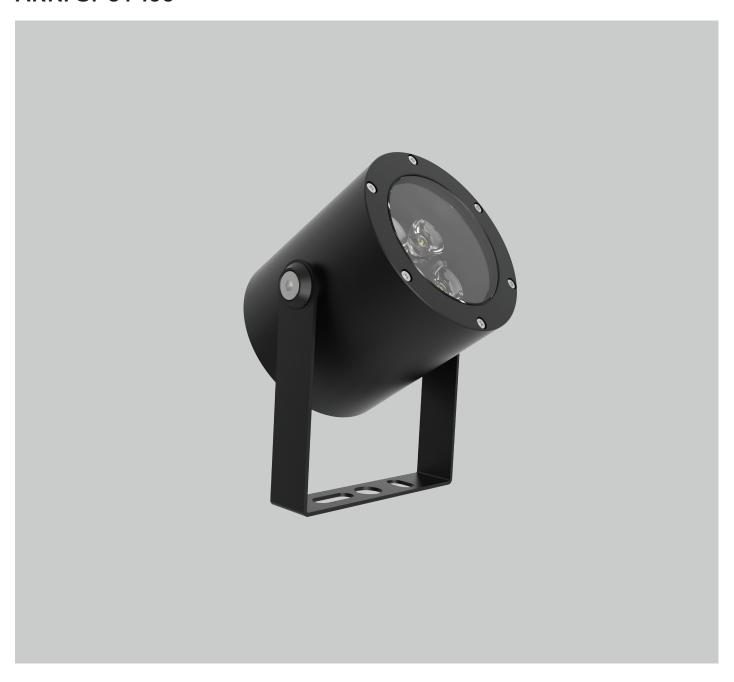

## **ARKI SPOT 100**

Floodlight designed for architecure illumination. IP67 class body is made of aluminium. Standard colour RAL 7016 any other on request. Wide selection of optics allows to comply with all lighting designer ideas in both historical and modern architecture illumination. Variety of drivers: standard EVG on/off driver, DALI or DMX on request. Selection of optics, lumen outputs and drivers allows to use this luminaire in different types of lighting projects. Mounting on any type of ground. Standard luminaire is not intended for use in increased corrosivity category environment, e.g. with increased salt concentration. Extra corrosion protection is available on request.

## **ARKI SPOT 100**

Mounting: Ground/wall mounting

Body material: Aluminium

Colour: Standard anthracite grey RAL 7016, other RAL colours on request

 Lumen output:
 Standard up to 1000 lm, any other on request

## ARKI SPOT 100 ground or wall mounted luminaire

All current index numbers, lumen outputs, power consumption and many other technical information are available in our 2024 pricelist.

Basic dimensions